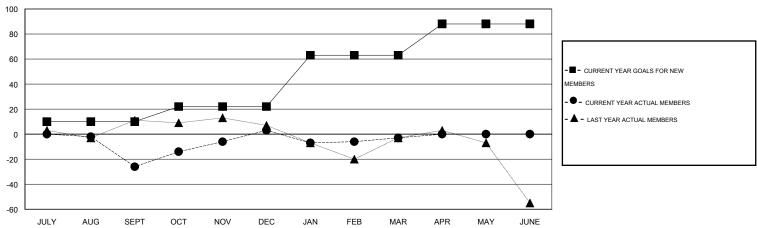

#### GOALS AND ACTUAL MEMBERS CUMULATIVE

| DROPPED CLUBS: 1  DROPPED MEMBERS |              | 25 CLUBS OF 48 ADDED 1 OR MORE NEW MEMBERS | GENDER DISTRIBU<br>MALE<br>FEMALE | 1TION<br>592 (53.77%)<br>509 (46.23%) |     |
|-----------------------------------|--------------|--------------------------------------------|-----------------------------------|---------------------------------------|-----|
| DECEASED                          | 6            | CLICK HERE FOR HEALTH                      | EAMILY LINIT MEMBERS              |                                       | 210 |
| CLUB CANCELLED                    | CANCELLED 20 | ASSESSMENT DATA                            | FAMILY UNIT MEMBERS               | -                                     |     |
| OTHER                             | 58           |                                            | HEAD OF HOUSEHOLD                 |                                       | 101 |
| TOTAL                             | 84           |                                            | NON-HEAD OF HOUSEHOL              | 109                                   |     |